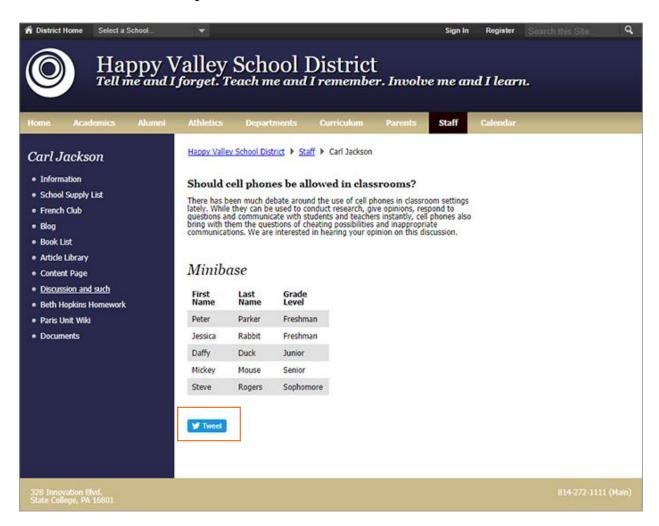

## Twitter Share App User Guide

The Twitter app allows visitors to tweet a link to your page on Twitter. Post an overview of important announcements on your site and use the app to tweet a link to the page. Gain more exposure to your webpage and share your information via social media with a simple click!