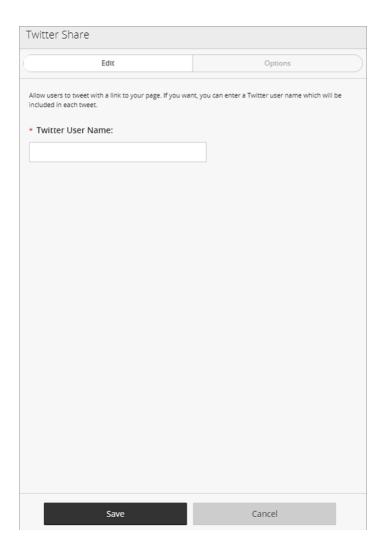

## Add the Twitter Share app

Drag the Twitter app onto your page.

- 1. Enter the Twitter User Name you want to include with each tweet.
- 2. Select Save.