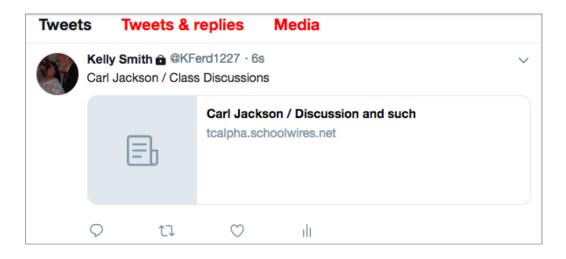

## Twitter Share App User Guide

The Twitter app allows visitors to tweet a link to your page on Twitter. Post an overview of important announcements on your site and use the app to tweet a link to the page. Gain more exposure to your webpage and share your information via social media with a simple click!



## Add the Twitter Share app

Drag the Twitter app onto your page.



- 1. Enter the Twitter User Name you want to include with each tweet.
- 2. Select Save.

## How it looks on Twitter



## Set additional options



- 1. Select Options.
- 2. Enter the *App Name* to use as the title.
- 3. Enter the *Description*.
- 4. Select *Show the app name on my page* to display the updated app name.
- 5. Choose the *Display Settings* for the number of posts to list.