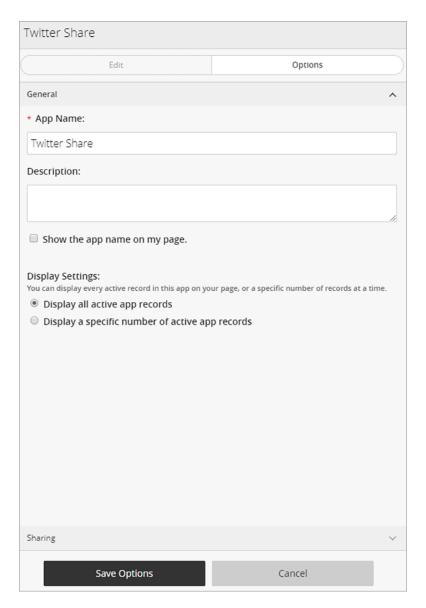

## Set additional options

- 1. Select Options.
- 2. Enter the *App Name* to use as the title.
- 3. Enter the *Description*.
- 4. Select *Show the app name on my page* to display the updated app name.
- 5. Choose the *Display Settings* for the number of posts to list.