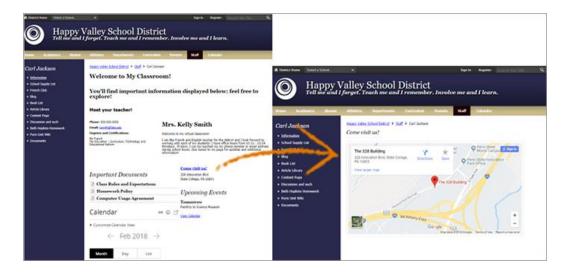

## Maps and Directions App User Guide

Set your location details for a school, the location of a sporting event, or field destinations. Use the attachments feature to upload map images showing parking, in and out routes, and designate pick-up and drop-off locations.