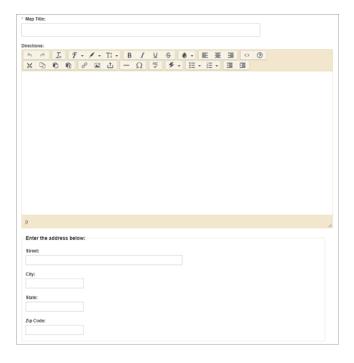

## Add the Map and Directions app

Drag the Directions app onto your page.

- 1. Select New Map and type the Map Title.
- 2. Enter the *Directions* in the text box and enter the *address*.
- 3. Select a *Start Date* and *End Date* to display the map.
- 4. Select *Activate on my page* to display the map on your page.
- 5. Upload a copy of the map from the *Attachments* tab.
- 6. Select Save.