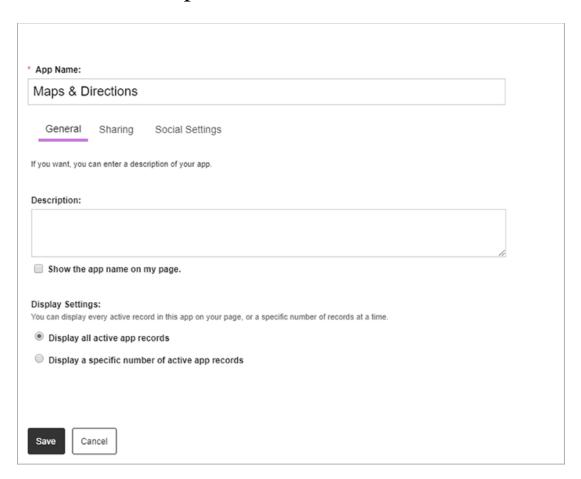

## Set additional options

- 1. Select Options.
- 2. Enter the *App Name* to use as the title.
- 3. Enter the *Description*.
- 4. Select *Show the app name on my page* to display the updated app name.
- 5. Choose *Display Settings* for the number of posts to list.