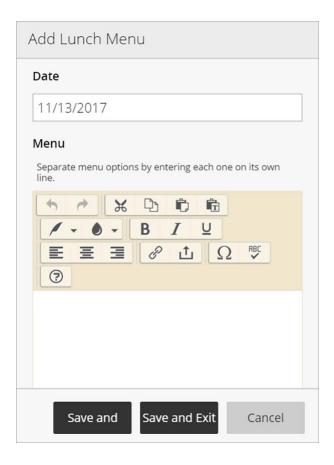

## Add the Lunch Menu app

Drag the Lunch Menu app onto your page.

- 1. Select the *Date* for the menu.
- 2. Enter the *Menu* text. Include images and style your text as needed. Separate menu options by typing each one on its own line.
- 3. Select *Save and New* to add more menu items or *Save and Exit* when finished.