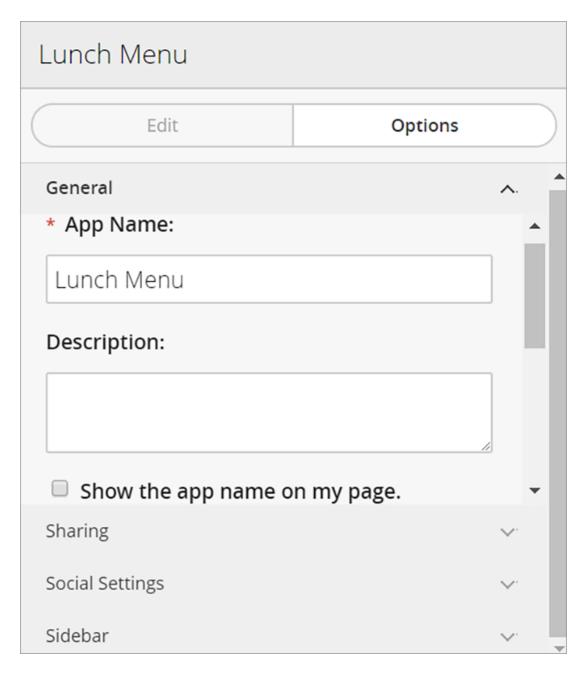

## Set additional options

- 1. Select *Options*.
- 2. Enter the *App Name* to update the app title.
- 3. Enter the *Description*.
- 4. Select *Show the app name on my page* to display the updated app name.