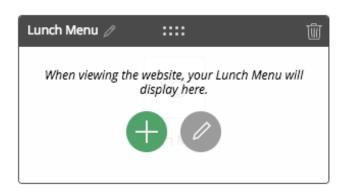

## Want to add lunch menus quickly?

Add lunch menus directly from the app on the page. Select *Add* to create lunch menus with basic information.